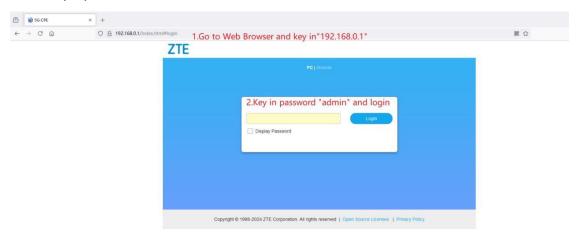

## MC888S Manual Software Upgrade Guidance

- 1. Connect to MC888S through WiFi using Phone or Laptop.
- 2. Open Web browser and key in "192.168.0.1".
- (1) Laptop view:

(2) Phone view can change to Laptop view by clicking PC as show below.