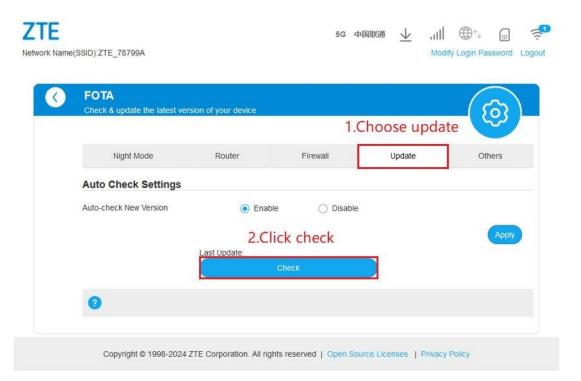

3. Key in password "admin" and Login.

4.Go to Advanced Settings at the bottom of page.

6. Follow the instruction and click Update.

7. The device will download the software and click "OK" once it is finished downloading. The device will restart to finish the update. The overall update process will take about 15min. Please wait patiently and do not turn off the power.