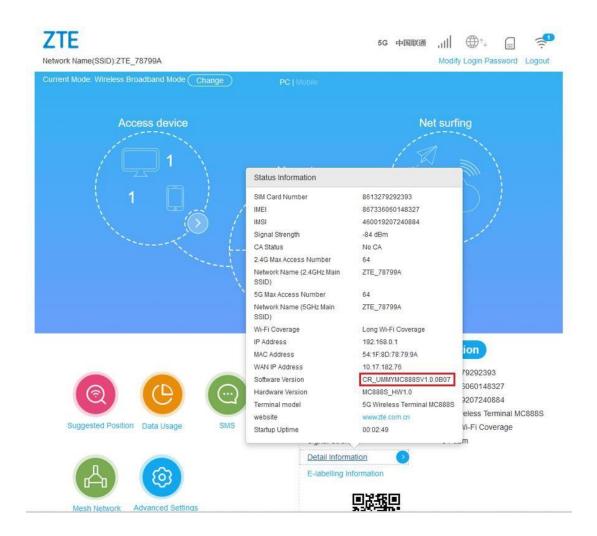

8. The device will download the software and click "OK" once it.

Latest version after successful update will be "CR\_UMMYMC888SV1.0.0B09"