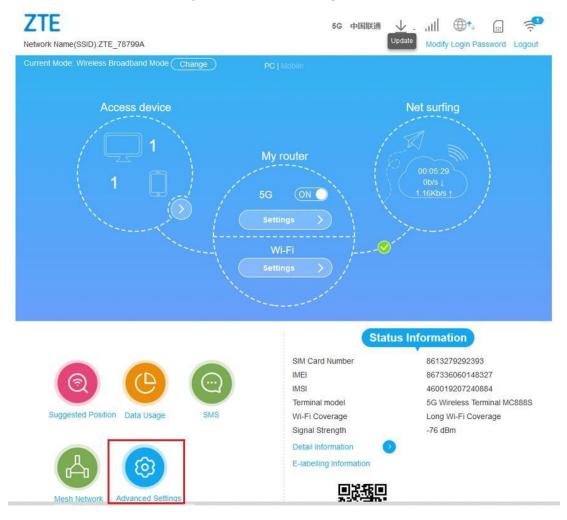

3. Key in password "admin" and Login.

4.Go to Advanced Settings at the bottom of page.

6. Follow the instruction and click Update.

7. The device will download the software and click "OK" once it is finished downloading. The device will restart to finish the update. The overall update process will take about 15min. Please wait patiently and do not turn off the power.