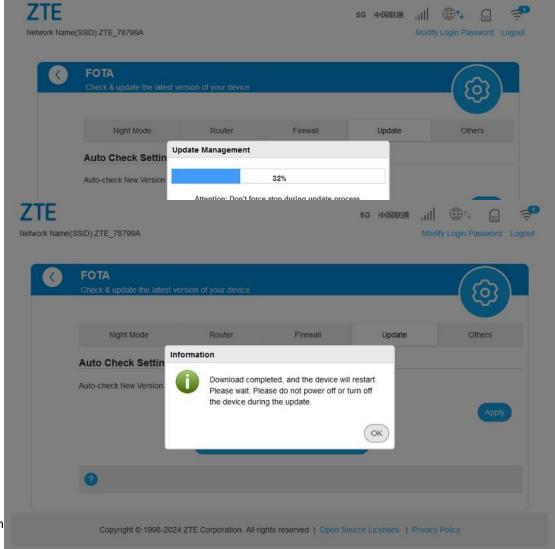

3. Key in password "admin" and Login.

4.Go to Advanced Settings at the bottom of page.

6. Follow the instruction and click Update.

7. The device will download the software and click "OK" once it is finished downloading. The device will restart to finish the update. The overall update process will take about 15min. Please wait patiently and do not turn off the power.

8. The device will download the software and click "OK" once it.

Latest version after successful update will be "CR\_UMMYMC888SV1.0.0B09"