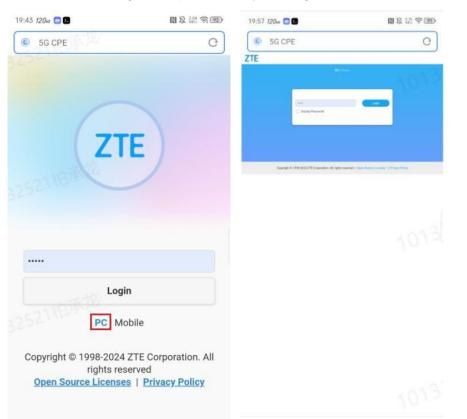

## MC888S Manual Software Upgrade Guidance

- 1. Connect to MC888S through WiFi using Phone or Laptop.
- 2. Open Web browser and key in "192.168.0.1".
- (1) Laptop view:

(2) Phone view can change to Laptop view by clicking PC as show below.