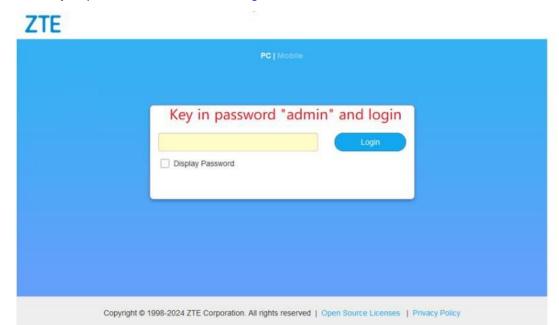

3. Key in password "admin" and Login.

4.Go to Advanced Settings at the bottom of page.

6. Follow the instruction and click Update.

7. The device will download the software and click "OK" once it is finished downloading. The device will restart to finish the update. The overall update process will take about 15min. Please wait patiently and do not turn off the power.